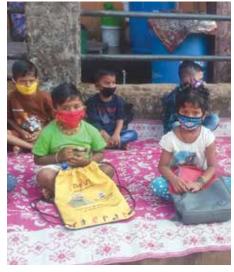

# Children in Margao with a daily meal pack as part of our Meals on Wheels programme for the destitute.