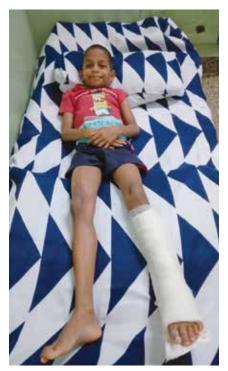

# THANK YOU FROM SANJIT!

Sanjit, a 10-year-old child met with an accident on the streets of Pan-jim, before he was rescued with his younger brother Rahul, 4 years old. His left ankle was totally broken. He had undergone surgery which was not done properly. As a result, his leg was infected and he couldn't walk properly.

At El Shaddai, with your support, Sanjit has undergone surgery in Galaxy hospital, Mapusa which was a success.

Now he is discharged and is under our care at the House of Kathleen.