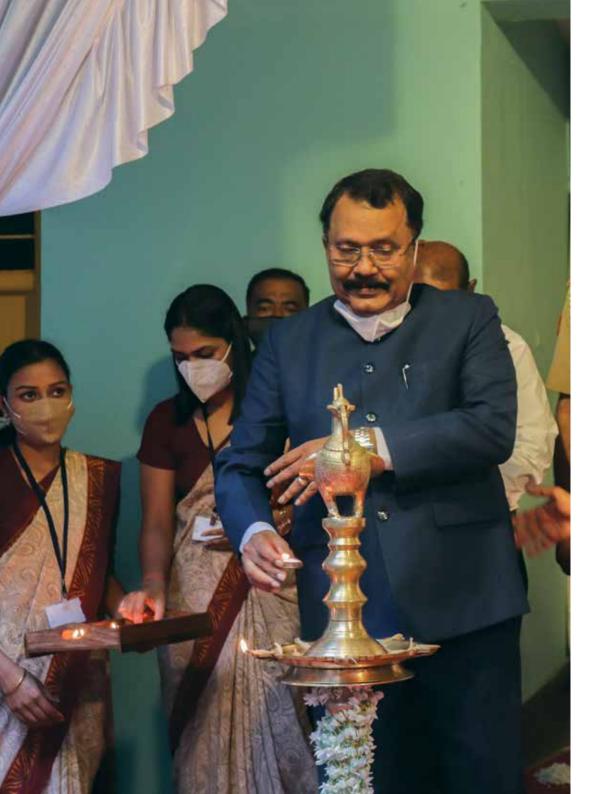

# **GOA GOVERNOR VISITS EL SHADDAI**

n the occasion of Prime Minister Narendra Modi's 71st birthday celebration Governor of Goa. Shri P.S. Sreedharan Pillai announced financial assistance to the orphanages of Goa. On 26th Oct 2021, His Excellency Governor of Goa visited our Organization, El Shaddai Charitable Trust.

His Excellency Governor of Goa and the Honourable MLAs Shri Jayesh Salgaonkar, Shri Joshua D'Souza, Shri Vinod Palyenkar, Sarpanch of Assagao, Mrs. Riya Naik, Co-founder of El Shaddai Ps. Matthew Kurian along with Orthodox Priest Rev. Sheejo M. Abraham and Marthomite Priest Rev. Varughese Philipose, Managing Director of Thunder Force Ltd. Goa, Mr. Anil Kumar B. Nair graced the occasion by lighting the lamp. A host of dignitaries were present for the occasion.

The programme started at 5:00 p.m. with a welcome dance and a song performed by the children of El Shaddai. The Governor of Goa addressed the program. His excellency then presented a cheque providing financial assistance to the children of El Shaddai and the Dialysis patients.