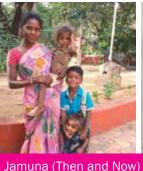

### From street to home

Jamuna, a native of Maharashtra, lost her husband a few years back. She married at the age of 14 and has three children. She was soon pushed out of the house and roamed the streets.

She has been residing in Goa for the past 13 years near Mapusa bus stand (Goa) in a very bad condition with no proper shelter, food and water having harrowing time. They had only one option, which is using public toilets which are always unhygienic to use.

One day a Good Samaritan from El Shaddai gave her hope and enrolled all her children in El Shaddai. Jamuna was given shelter at House of Hope, a home for destitute and distressed women.

Through your help and support, Jamuna and her children are enjoying nutritious meals and a safe and hygienic place to stay. She has started working as a support staff in our Organisation and has found a new family at El Shaddai.